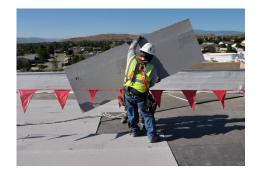

- Major roofing repairs at multiple school sites
- Replace hot water heaters at Spanish Springs Elementary School, Alice Smith Elementary School and Silver Lake Elementary School
- Paint and seal exteriors at Winnemucca Elementary School, Hunsberger Elementary School, Van Gorder Elementary School and Moss Elementary School
- Single Point of Entry improvements at multiple sites
- Paving replacement projects at multiple sites
- HVAC work at Gomm Elementary School
- Tennis court repairs at Damonte Ranch High School and Reno High School
- Track replacement at McQueen High School
- Site irrigation work at Sparks High School which also includes a new track
- Asbestos abatement at Clayton MS